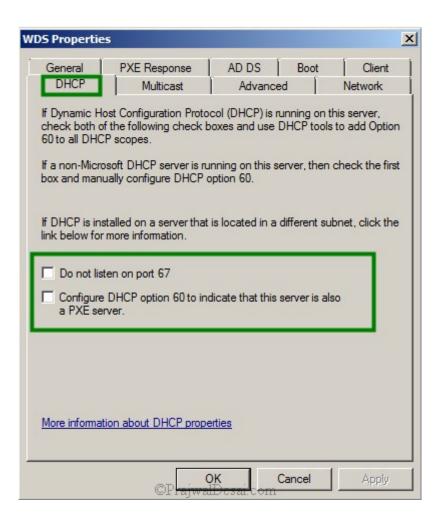

## deploying windows 7 essential guidance

×

Download deploying windows 7 essential guidance













Deploying Windows® 7 Essential Guidance from the Windows 7 Resource Kit and TechNet Magazine

Expert Webinar: Rethinking Your Network when Deploying Skype for Business. As companies begin relying more on Skype for Business for their communications and.

This guidance is applicable to devices running Enterprise versions of Windows 7 SP1, acting as client operating systems, which include BitLocker Drive Encryption.

In Part 1 of this series we created our new LAB, we got the System Center 2012 Configuration Manager ISO and extracted it, then copied it to our Active Directory server.

Greetings! Microsoft Press and TechNet Magazine have teamed up to create a free ebook: Deploying Windows 7, Essential Guidance from the Windows 7 Resource.

Find the Microsoft Certification exams you need to