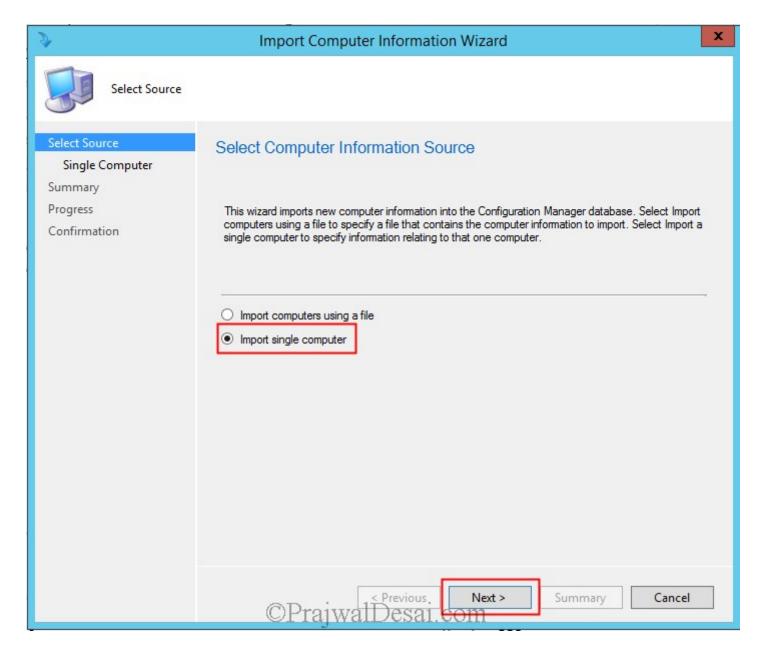

## deploying windows 7 essential guidance

×

Download deploying windows 7 essential guidance













Deploying Windows® 7 Essential Guidance from the Windows 7 Resource Kit and TechNet Magazine

Expert Webinar: Rethinking Your Network when Deploying Skype for Business. As companies begin relying more on Skype for Business for their communications and.

This guidance is applicable to devices running Enterprise versions of Windows 7 SP1, acting as client operating systems, which include BitLocker Drive Encryption.

In Part 1 of this series we created our new LAB, we got the System Center 2012 Configuration Manager ISO and extracted it, then copied it to our Active Directory server.

Greetings! Microsoft Press and TechNet Magazine have teamed up to create a free ebook: Deploying Windows 7, Essential Guidance from the Windows 7 Resource.

Find the Microsoft Certification exams you need to h